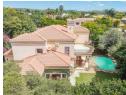

## SOLE MANDATE Web Ref RL545

R38,000 pm

Monthly Levy R2,850 Availability Immediately

Monthly Rates R3,350 Deposit R41,000

Lease Period 24 months Annual Escalation

**Exclusively Marketed** 

A beautifully presented family home with space to enhance your living pleasure. A versatile and expansive floor plan caters for easy and comfortable living. Impressive double volume entrance welcomes you to a private formal lounge with an inviting fireplace, easy flow to the dining room and TV lounge, excellent indoor and outdoor entertainment. Double doors open up to a large patio with built-in wood barbeque that leads into a private and well established garden with inviting pool. Also on offer is a gourmet kitchen with separate pantry and scullery, 4 light and bright bedrooms (2 en-suite) with 3.5 beautifully finished bathrooms, double automated garages and staff accommodation. Special Features: Wood fireplace, Air conditioning, Automated irrigation

## **Features**

| Pets Allowed | Yes |             |       |            |                     |
|--------------|-----|-------------|-------|------------|---------------------|
| Interior     |     | Exterior    |       | Sizes      |                     |
| Bedrooms     | 4   | Garages     | 2     | Floor Size | 398m²               |
| Bathrooms    | 3.5 | Security    | Yes   | Land Size  | 1,000m <sup>2</sup> |
| Kitchens     | 1   | Dom. Accom. | 1     |            |                     |
| Recep. Rooms | 3   | Pool        | Yes   |            |                     |
| Studies      | 1   | Views       | False |            |                     |
| Furnished    | No  |             |       |            |                     |