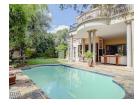

## SOLE MANDATE Web Ref RL545

R38,000 pm

Monthly Levy R2,850 Availability Immediately

Monthly Rates R3,350 Deposit R41,000

Lease Period 24 months Annual Escalation

**Exclusively Marketed** 

A beautifully presented family home with space to enhance your living pleasure. A versatile and expansive floor plan caters for easy and comfortable living. Impressive double volume entrance welcomes you to a private formal lounge with an inviting fireplace, easy flow to the dining room and TV lounge, excellent indoor and outdoor entertainment. Double doors open up to a large patio with built-in wood barbeque that leads into a private and well established garden with inviting pool. Also on offer is a gourmet kitchen with separate pantry and scullery, 4 light and bright bedrooms (2 en-suite) with 3.5 beautifully finished bathrooms, double automated garages and staff accommodation. Special Features: Wood fireplace, Air conditioning, Automated irrigation